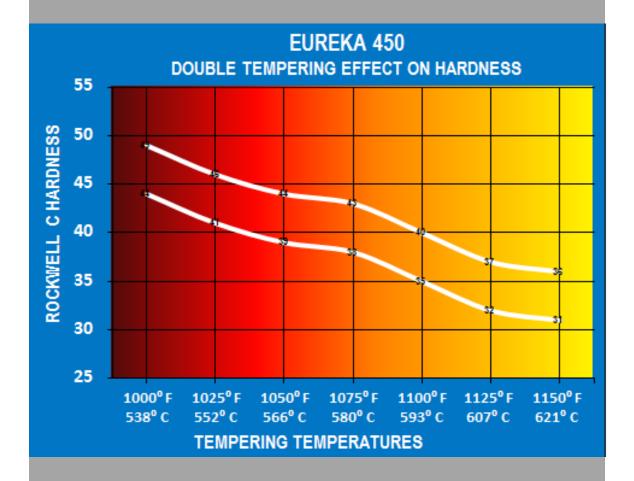

#### **TEMPERING DATA**

The tempering data is to be used as a guide. Your results may differ due to the many variables in the utilization of this product.

Page 3 of 4 The data herein is to be used as a guide. Your results may differ due to the many variables in the utilization of this product.